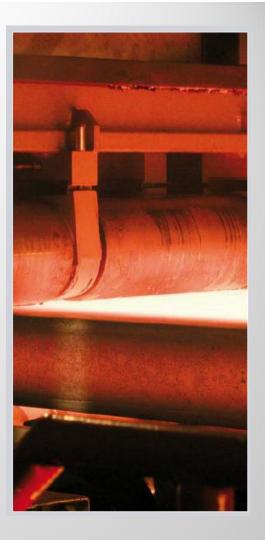

# STRIP ROLLING

- + DUAL LINE, SKYJET AIR-OIL, OIL RE-CIRCULATION, SYNSAFE
- + HOT STRIP MILLS
- + COLD ROLLING MILLS