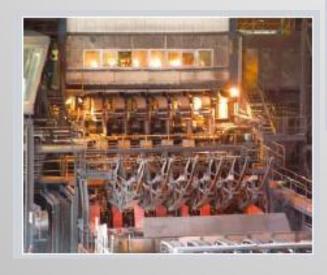

# STRIP ROLLING

- + DUAL LINE, SKYJET AIR-OIL, OIL RE-CIRCULATION, SYNSAFE
- + HOT STRIP MILLS
- + COLD ROLLING MILLS