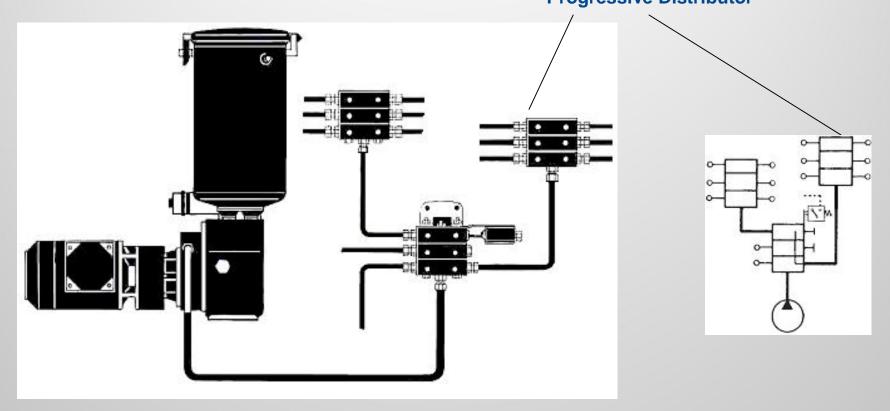

#### **BDI EQUIPMENT FOR STEEL MILLS**

- •DUAL LINE GREASE SYSTEMS
- SINGLE LINE PROGRESSIVE GREASE SYSTEMS
- •MULTI-LINE GREASE SYSTEMS
- CONVEYOR LUBRICATION
- •GIRTH GEAR SPRAY
- •SKYJET AIR-OIL SYSTEMS
- •SYNSAFE
- •OIL RE-CIRCULATION SYSTEMS AND PRS
- ROLL COOLANT SYSTEMS
- •WET EMULSION SYSTEMS
- **•OIL WATER SEPARATORS**



#### **TYPICAL PROGRESSIVE SYSTEMS**

#### **Progressive Distributor**





# **TYPICAL MULTI-LINE SYSTEM**







**Drive Methods** 



# **TYPICAL SKYJET SYSTEM**





#### **IRON MAKING PLANTS**

- + DUAL LINE, CONVEYOR SYSTEMS, SPRAY SYSTEMS
- + Coal Handling
- + Blast Furnace Technology
- + Sinter Plants







#### **BLAST FURNACE AND SINTER COMPONENTS**

- + Screw Conveyors
- + Ball Mills
- + Charge Cars
- + Cast House
- + Bell Less Tops
- + Bleeder Valves
- + Gas Probes
- + Sinter Plant Drives
- + Conveyor Wheels





# **CONTINUOUS CASTING**

- + DUAL LINE, PROGRESSIVE & SKYJET AIR-OIL
- + SLAB CASTING
- + BILLET CASTING
- + BLOOM CASTING









### **FURNACES**

+ DUAL LINE

+ WALKING BEAM RE-HEAT FURNACE

+ TUNNEL FURNACE

+ PROCESS LINE - HORIZONTAL AND

**VERTICAL FURNACE** 











# STRIP ROLLING

- + DUAL LINE, SKYJET AIR-OIL, OIL RE-CIRCU