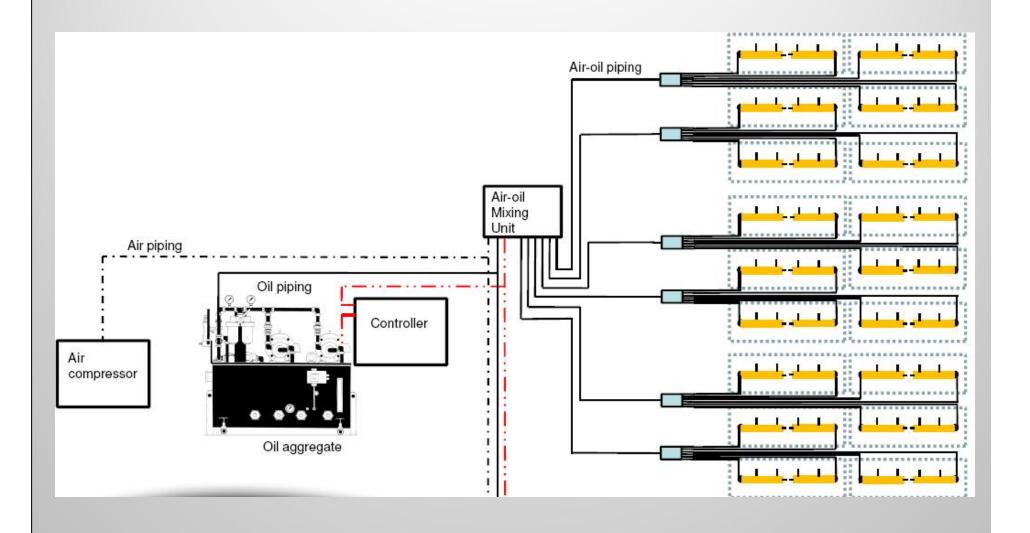

#### **BDI EQUIPMENT FOR STEEL MILLS**

- •DUAL LINE GREASE SYSTEMS
- SINGLE LINE PROGRESSIVE GREASE SYSTEMS
- •MULTI-LINE GREASE SYSTEMS
- CONVEYOR LUBRICATION
- •GIRTH GEAR SPRAY
- •SKYJET AIR-OIL SYSTEMS
- •SYNSAFE
- •OIL RE-CIRCULATION SYSTEMS AND PRS
- ROLL COOLANT SYSTEMS
- •WET EMULSION SYSTEMS
- **•OIL WATER SEPARATORS**



#### **TYPICAL PROGRESSIVE SYSTEMS**

#### **Progressive Distributor**





# **TYPICAL MULTI-LINE SYSTEM**







**Drive Methods** 



# **TYPICAL SKYJET SYSTEM**





#### **IRON MAKING PLANTS**

- + DUAL LINE, CONVEYOR SYSTEMS, SPRAY SYSTEMS
- + Coal Handling
- + Blast Furnace Technology
- + Sinter Plants







#### **BLAST FURNACE AND SINTER COMPONENTS**

- + Screw Conveyors
- + Ball Mills
- + Charge Cars
- + Cast House
- + Bell Less Tops
- + Bleeder Valves
- + Gas Probes
- + Sinter Plant Drives
- + Conveyor Wheels





# **CONTINUOUS CASTING**

- + DUAL LINE, PROGRESSIVE & SKYJET AIR-OIL
- + SLAB CASTING
- + BILLET CASTING
- + BLOOM CASTING









### **FURNACES**

+ DUAL LINE

+ WALKING BEAM RE-HEAT FURNACE

+ TUNNEL FURNACE

+ PROCESS LINE - HORIZONTAL AND

**VERTICAL FURNACE** 











# STRIP ROLLING

- + DUAL LINE, SKYJET AIR-OIL, OIL RE-CIRCULATION, SYNSAFE
- + HOT STRIP MILLS
- + COLD ROLLING MILLS