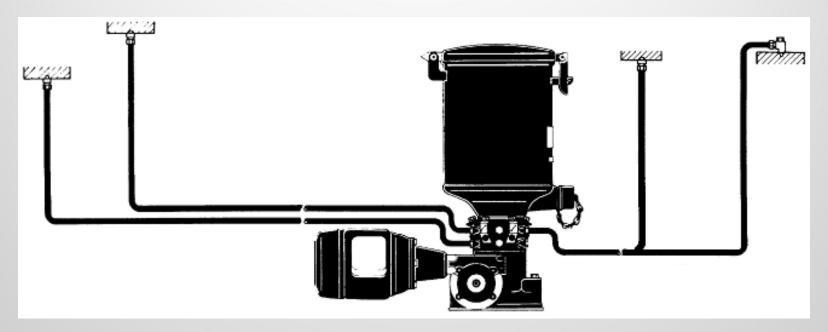

#### **BDI EQUIPMENT FOR STEEL MILLS**

- •DUAL LINE GREASE SYSTEMS
- SINGLE LINE PROGRESSIVE GREASE SYSTEMS
- •MULTI-LINE GREASE SYSTEMS
- CONVEYOR LUBRICATION
- •GIRTH GEAR SPRAY
- •SKYJET AIR-OIL SYSTEMS
- •SYNSAFE
- •OIL RE-CIRCULATION SYSTEMS AND PRS
- ROLL COOLANT SYSTEMS
- •WET EMULSION SYSTEMS
- **•OIL WATER SEPARATORS**



#### **TYPICAL PROGRESSIVE SYSTEMS**

#### **Progressive Distributor**





# **TYPICAL MULTI-LINE SYSTEM**







**Drive Methods** 



# **TYPICAL SKYJET SYSTEM**





#### **IRON MAKING PLANTS**

- + DUAL LINE, CONVEYOR SYSTEMS, SPRAY SYSTEMS
- + Coal Handling
- + Blast Furnace Technology
- + Sinter Plants







#### **BLAST FURNACE AND SINTER COMPONENTS**

- + Screw Conveyors
- + Ball Mills
- + Charge Cars
- + Cast House
- + Bell Less Tops
- + Bleeder Valves
- + Gas Probes
- + Sinter Plant Drives
- + Conveyor Wheels





# **CONTINUOUS CASTING**

- + DUAL LINE, PROGRESSIVE & SKYJET AIR-OIL
- + SLAB CASTING
- + BILLET CASTING
- + BLOOM CASTING









### **FURNACES**

+ DUAL LINE

+ WALKING BEAM RE-HEAT FURNACE

+ TUNNEL FURNACE

+ PROCESS LINE - HORIZONTAL AND

**VERTICAL FURNACE** 











# STRIP ROLLING

- + DUAL LINE, SKYJET AIR-OIL, OIL RE-CIRCULATION, SYNSAFE
- + HOT STRIP MILLS
-