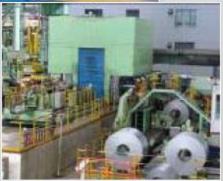

# STRIP ROLLING

- + DUAL LINE, SKYJET AIR-OIL, OIL RE-CIRCULATION, SYNSAFE
- + HOT STRIP MILLS
- + COLD ROLLING MILLS