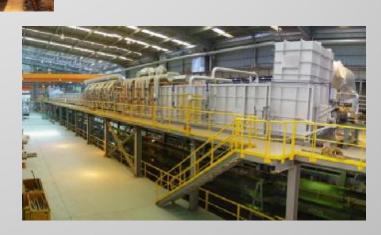

### **FURNACES**

+ DUAL LINE

+ WALKING BEAM RE-HEAT FURNACE

+ TUNNEL FURNACE

+ PROCESS LINE - HORIZONTAL AND

**VERTICAL FURNACE** 