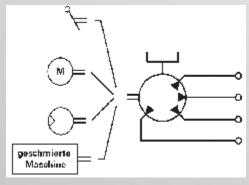

#### **BDI EQUIPMENT FOR STEEL MILLS**

- •DUAL LINE GREASE SYSTEMS
- SINGLE LINE PROGRESSIVE GREASE SYSTEMS
- •MULTI-LINE GREASE SYSTEMS
- CONVEYOR LUBRICATION
- •GIRTH GEAR SPRAY
- •SKYJET AIR-OIL SYSTEMS
- •SYNSAFE
- •OIL RE-CIRCULATION SYSTEMS AND PRS
- ROLL COOLANT SYSTEMS
- •WET EMULSION SYSTEMS
- **•OIL WATER SEPARATORS**



#### **TYPICAL PROGRESSIVE SYSTEMS**

#### **Progressive Distributor**





# **TYPICAL MULTI-LINE SYSTEM**







**Drive Methods** 



# **TYPICAL SKYJET SYSTEM**





#### **IRON MAKING PLANTS**

- + DUAL LINE, CONVEYOR SYSTEMS, SPRAY SYSTEMS
- + Coal Handling
- + Blast Furnace Technology
- + Sinter Plants







#### **BLAST FURNACE AND SINTER COMPONENTS**

- + Screw Conveyors
- + Ball Mills
- + Charge Cars
- + Cast House
- + Bell Less Tops
- + Bleeder Valves
- + Gas Probes
- + Sinter Plant Drives
- + Conveyor Wheels





# **CONTINUOUS CASTING**

- + DUAL LINE, PROGRESSIVE & SKYJET AIR-OIL
- + SLAB CASTING
- + BILLET CASTING
- + BLOOM CASTING









### **FURNACES**

+ DUAL LINE

+ WALKING BEAM RE-HEAT FURNACE

+ TUNNEL FURNACE

+ PROCESS LINE - HORIZONTAL AND

**VERTICAL FURNACE** 











# STRIP ROLLING

- + DUAL LINE, SKYJET AIR-OIL, OIL RE-CIRCULATION, SYNSAFE
- + HOT STRIP MILLS
- +