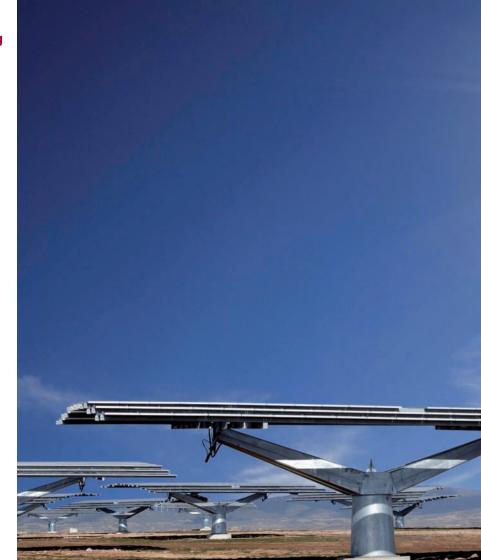

### Helping you make the most of the sun.

For around 15 years, HAWE's compact hydraulics have played an important role in wind turbines. Recently, HAWE has also been providing solutions for the new yet rapidly growing solar energy industry. One example is the development of a proven device for continuous or successive tracking of solar panels in the azimuthal or zenithal direction. Our solar tracking systems offer you a highly efficient way of generating power from solar energy.

## Safety comes standard.

The solar panel is automatically lowered if the system is under physical strain or if a drop in voltage is detected. HAWE Hydraulik's intelligent hydraulic solutions for solar tracking systems have set new standards in the industry enabling your solar plants to work with maximum efficiency and safety. Even in extreme conditions, such as fluctuating temperatures, high humidity and intense UV radiation, the hydraulics ensure reliable, energy-efficient tracking.