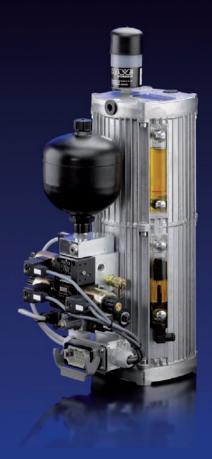

### Turnkey solution.

You will enjoy all of the advantages of a compact solution that is ready for use "as is". Because the valves are wired up to the single power connection and additional functions are directly integrated in the valve bank, all that is left to do is plug it in and it's ready for use.

### The idea takes shape:

- can be fitted vertically or horizontally
- suitable for use with different volumes of oil
- compatible with AC, DC or three-phase current
- high output-to-weight ratio
- compact dimensions
- modular design concept

### Reliable finished products:

- complete ready-to-connect solutions
- reliable filter and accumulator technology
- advanced mechanical and electronic sensors
- HAWE electronics for controlled tracking and accumulator monitoring

### Please Contact us: Egyptian Hydraulic Engineering Tel.: 02-24501890

Fax.: 02-24501892 info@ehehydraulic.com

Sensors monitor relevant parameters

Electronics control the system and monitor performance

Pressure comes from compact power units, available in various sizes.