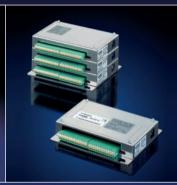

### Turnkey solution.

You will enjoy all of the advantages of a compact solution that is ready for use "as is". Because the valves are wired up to the single power connection and additional functions are directly integrated in the valve bank, all that is left to do is plug it in and it's ready for use.

### The idea takes shape:

- can be fitted vertically or horizontally
- suitable for use with different volumes of oil
- compatible with AC, DC or three-phase current
- high output-to-weight ratio
- compact dimensions
- modular design concept

### Reliable finished products:

- complete ready-to-connect solutions
- reliable filter and accumulator technology
- advanced mechanical and electronic sensors
- HAWE electronics for controlled tracking and accumulator monitoring