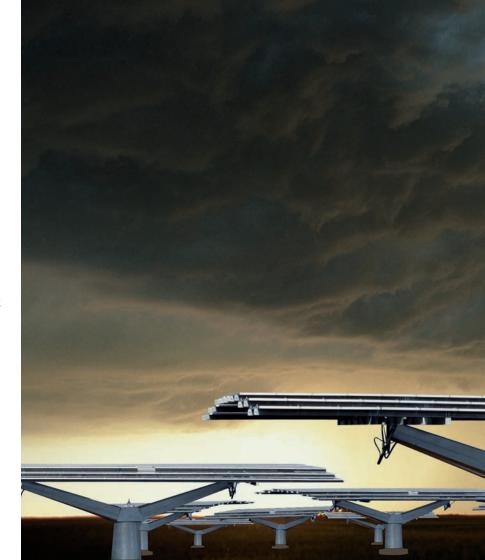

### Helping you make the most of the sun.

For around 15 years, HAWE's compact hydraulics have played an important role in wind turbines. Recently, HAWE has also been providing solutions for the new yet rapidly growing solar energy industry. One example is the development of a proven device for continuous or successive tracking of solar panels in the azimuthal or zenithal direction. Our solar tracking systems offer you a highly efficient way of generating power from solar energy.

## Safety comes standard.

The solar panel is automatically lowered if the system is under physical strain or if a drop in voltage is detected. HAWE Hydraulik's intelligent hydraulic solutions for solar tracking systems have set new standards in the industry enabling your solar plants to work with maximum efficiency and safety. Even in extreme conditions, such as fluctuating temperatures, high humidity and intense UV radiation, the hydraulics ensure reliable, energy-efficient tracking.