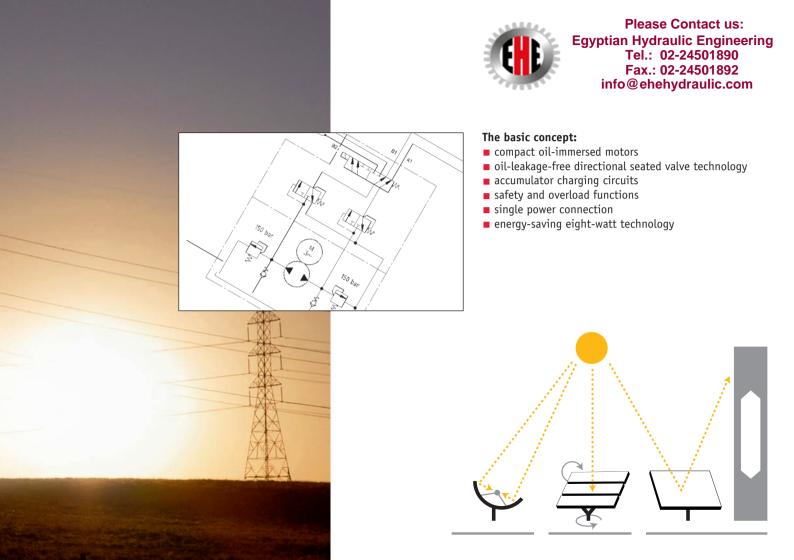

### Turnkey solution.

You will enjoy all of the advantages of a compact solution that is ready for use "as is". Because the valves are wired up to the single power connection and additional functions are directly integrated in the valve bank, all that is left to do is plug it in and it's ready for use.

### The idea takes shape:

- can be fitted vertically or horizontally
- suitable for use with different volumes of oil
- compatible with AC, DC or three-phase current
- high output-to-weight ratio
- compact dimensions
- modular design concept

### Reliable finished products:

- complete ready-to-connect solutions
- reliable filter and accumulator technology
- advanced mechanical and electronic sensors
- HAWE electronics for controlled tracking and accumulator monitoring

### Please Contact us: Egyptian Hydraulic Engineering Tel.: 02-24501890

Fax.: 02-24501892 info@ehehydraulic.com

Sensors monitor relevant parameters

Electronics control the system and monitor performance

Pressure comes from compact power units, available in various sizes.