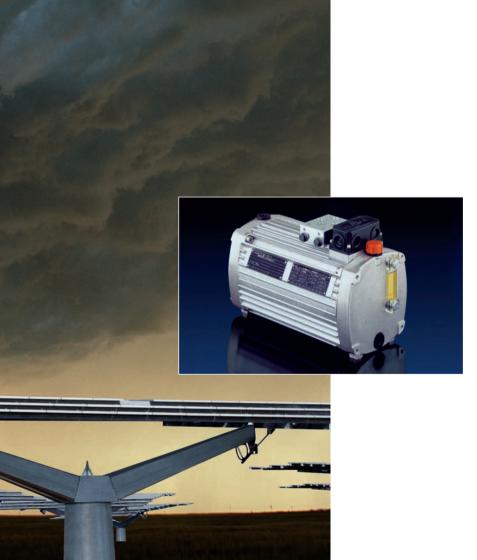

### Please Contact us: Egyptian Hydraulic Engineering Tel.: 02-24501890

Fax.: 02-24501892 info@ehehydraulic.com

Sensors monitor relevant parameters

Electronics control the system and monitor performance

Pressure comes from compact power units, available in various sizes.