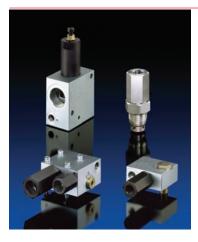

#### Pressure valves

Over-center valves with oscillation dampening for well controlled moving of heavy load

• LHK D 7100 LHDV D 7770 D 7918 • LHT

> Max. operating pressure: 450 bar Max. flow rating: 250 lpm

Pressure limiting valves and sequence valves for safeguarding systems or maintaining a selected pressure difference

 BMVE, BMVD D 7184 D 7340 MV, MVS, SVC, DMV D 7000/1

> Max. operating pressure: 700 bar Max. flow rating: 120 lpm