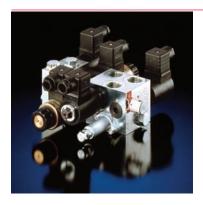

## Directional spool valve

Either manual or solenoid actuation for the movement control- we've got it

D 7260 ST • Throttling spool valve DLS, DLSR

> Max. operating pressure: 250 bar Max. flow rating: 80 lpm

• On/Off or proportional directional spool valve type

SWS D 7951

Max. operating pressure: 315 bar Max. flow rating: 25 lpm