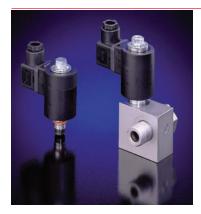

## Directional seated valves

Individual valves and valve banks with zero leakage for motion control

BVG D 7400, D 7765

> Max. operating pressure: 400 bar Max. flow rating: 50 lpm

• EM, EMP D 7490/1

> Max. operating pressure: 450 bar Max. flow rating: 160 lpm