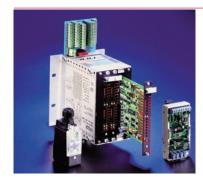

#### **Electronic controls**

Intelligent electronics for user comfort and diagnostic functions with a wide range of capabilities

• Electronic amplifier EV D 7817/1, D 7831/1,

D 7837 • Programmable logical valve control PLVC, D 7845-2, D 7845-4,

with Profi- and/or CAN-Bus interface D 7845-Z, D 7845 HMI