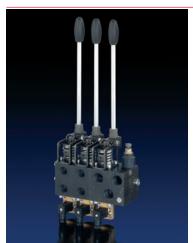

### Lifting modules

Designed to meet your requirements, space and desired actuation mode

• HST, HSTL for reach trucks and counterballance stackers Sk 7650-HST • HMT, HMTL for counterballance stackers Sk 7758-HMT • HMB, HMC for high rack lift trucks D 7650-HSW • HSW for order pickers and electric pallet trucks Sk 7650-HSW

> Max. operating pressure: 315 bar Max. flow rating: 90 lpm