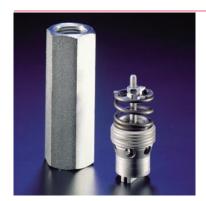

#### Check valves

Line rupture safety valve for safety even when a pressurized line breaks

D 6990

Max. operating pressure: 500 bar Max. flow rating: 160 lpm