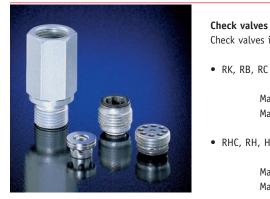

Max. flow rating: 120 lpm

| Check valves in sturdy and contamination insensitive design due to ball seated design |                        |  |
|---------------------------------------------------------------------------------------|------------------------|--|
| • RK, RB, RC                                                                          | D 7445, D 6969 R       |  |
| Max. operating pressure: 700 bar<br>Max. flow rating: 120 lpm                         |                        |  |
| • RHC, RH, HRP (releasable)                                                           | D 7165, D 6105, D 5116 |  |
| Max. operating pressure: 700 bar<br>Max. flow rating: 400 lpm                         |                        |  |