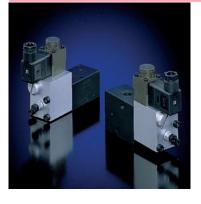

• Directly controlled pressure limiting valves MV, MVS, SVC, DMV D 7000/1

Max. operating pressure: 700 bar Max. flow rating: 160 lpm

• Proportional pressure limiting valves PMV D 7485/1 Max. operating pressure: 700 bar

Max. flow rating: 120 lpm

| Check valves in sturdy and contamination insensitive design due to ball seated design |                        |  |
|---------------------------------------------------------------------------------------|------------------------|--|
| • RK, RB, RC                                                                          | D 7445, D 6969 R       |  |
| Max. operating pressure: 700 bar<br>Max. flow rating: 120 lpm                         |                        |  |
| • RHC, RH, HRP (releasable)                                                           | D 7165, D 6105, D 5116 |  |
| Max. operating pressure: 700 bar<br>Max. flow rating: 400 lpm                         |                        |  |