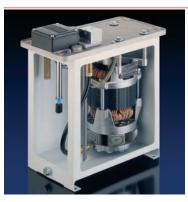

# Compact hydraulic power packs

Single and dual circuit pumps, motor, tank and optional blower in one housing save space in your system or could easily be employed for a portable design

• For ON/OFF-operation

| MP, MPN (Max. delivery flow up to 135 lpm) |
|--------------------------------------------|
| HC (Max. delivery flow up to 12.9 lpm)     |
| KA (Max. delivery flow up to 19.9 lpm)     |

D 7200, D 7200 H, D 7207 D 7900 D 8010

Max. operating pressure: 700 bar (high pressure) 180 bar (low pressure)