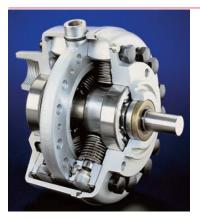

### Pumps

Single and multiple circuit radial piston pumps for operating pressure up to 700 bar, with a wide range of flow rates

| • | R |  |
|---|---|--|

• RZ

Max. operating pressure: 700 bar Max. delivery flow: 91.2 lpm